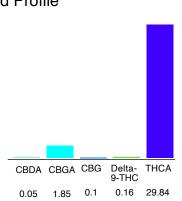

#### Cannabinoid Profile

### Cannabinoid Profile by HPLC

0.16%

Delta-9-THC

0.00%

**CBD** 

| Cannabinoid          | % wt  | mg/g  |
|----------------------|-------|-------|
| CBDA                 | 0.05  | 0.5   |
| CBGA                 | 1.85  | 18.5  |
| CBG                  | 0.1   | 1.0   |
| Delta-9-THC          | 0.16  | 1.6   |
| THCA                 | 29.84 | 398.4 |
| Total Cannabinoids   | 31.56 | 315.6 |
| Calculated CBD Yield | 0.06  | 0.61  |