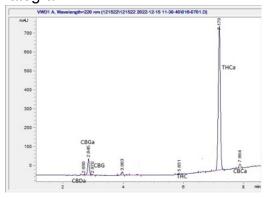

#### Chromatogram

### Cannabinoid Profile by HPLC

0.16%

Delta-9-THC

0.00%

**CBD** 

| Cannabinoid          | % wt  | mg/g  |
|----------------------|-------|-------|
| CBDA                 | 0.05  | 0.5   |
| CBGA                 | 1.85  | 18.5  |
| CBG                  | 0.1   | 1.0   |
| Delta-9-THC          | 0.16  | 1.6   |
| THCA                 | 29.84 | 398.4 |
| Total Cannabinoids   | 31.56 | 315.6 |
| Calculated CBD Yield | 0.06  | 0.61  |