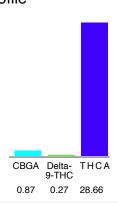

### Cannabinoid Profile by HPLC

0.27%

Delta-9-THC

0.00%

**CBD** 

| Cannabinoid          | % wt  | mg/g  |
|----------------------|-------|-------|
| CBGA                 | 0.87  | 8.7   |
| Delta-9-THC          | 0.27  | 2.7   |
| THCA                 | 28.66 | 286.6 |
| Total Cannabinoids   | 29.80 | 289.0 |
| Calculated CBD Yield | 0.00  | 0.00  |