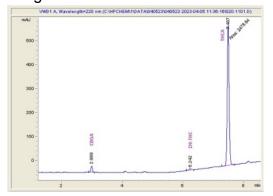

#### Chromatogram

### Cannabinoid Profile by HPLC

0.27%

Delta-9-THC

0.00%

**CBD** 

| Cannabinoid          | % wt  | mg/g  |
|----------------------|-------|-------|
| CBGA                 | 0.87  | 8.7   |
| Delta-9-THC          | 0.27  | 2.7   |
| THCA                 | 28.66 | 286.6 |
| Total Cannabinoids   | 29.80 | 289.0 |
| Calculated CBD Yield | 0.00  | 0.00  |