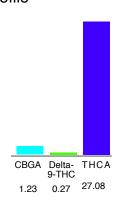

#### Cannabinoid Profile

### Cannabinoid Profile by HPLC

0.27%

Delta-9-THC

0.00%

**CBD** 

| Cannabinoid          | % wt  | mg/g  |
|----------------------|-------|-------|
| CBGA                 | 1.23  | 12.3  |
| Delta-9-THC          | 0.27  | 2.7   |
| THCA                 | 27.08 | 270.8 |
| Total Cannabinoids   | 28.58 | 285.8 |
| Calculated CBD Yield | 0.00  | 0.00  |