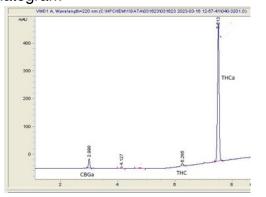

# **Marin Analytics**

## **Analysis Report**

## Sample

Blue Jelly THC-A Hemp

Sample Submitted: 02-26-2024; Report Date: 02-26-2024

### Blue Jelly THC-A Hemp

Plant Material: Flower

#### Chromatogram



#### Cannabinoid Profile



### Cannabinoid Profile by HPLC

0.27%

Delta-9-THC

0.00%

**CBD** 

| Cannabinoid          | % wt  | mg/g  |
|----------------------|-------|-------|
| CBGA                 | 1.23  | 12.3  |
| Delta-9-THC          | 0.27  | 2.7   |
| THCA                 | 27.08 | 270.8 |
| Total Cannabinoids   | 28.58 | 285.8 |
| Calculated CBD Yield | 0.00  | 0.00  |

Calculated Maximum CBD Yield = CBD + 0.877 \* CBDA

28.58%

**Total Cannabinoids** 

Marin Analytics, LLC

250 Bel Marin Keys Blvd, Suite D4 Novato, CA 94949

415-936-6477 / sarabiancalana1@gmail.com

Sara Biancalana
Chief Scientist

This sample has been tested by Marin Analytics, LLC using valid testing methodologies and a quality system. Values reported relate only to the sample tested. Marin Analytics, LLC