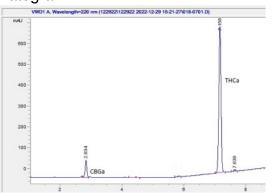

## Cannabinoid Profile by HPLC

| Cannabinoid          | % wt  | mg/g  |
|----------------------|-------|-------|
| CBGA                 | 3.03  | 30.3  |
| THCA                 | 29.85 | 298.5 |
| Total Cannabinoids   | 32.88 | 328.8 |
| Calculated CBD Yield | 0.00  | 0.00  |