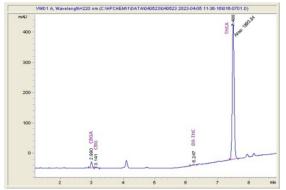

# Cannabinoid Profile CBGA CBG Delta- THCA

0.90

0.18

#### Cannabinoid Profile by HPLC

0.14%

Delta-9-THC

0.00%

**CBD** 

| Cannabinoid          | % wt  | mg/g  |
|----------------------|-------|-------|
| CBGA                 | 0.90  | 9.0   |
| CBG                  | 0.18  | 1.8   |
| Delta-9-THC          | 0.14  | 1.4   |
| THCA                 | 27.78 | 277.8 |
| Total Cannabinoids   | 29.00 | 290.0 |
| Calculated CBD Yield | 0.00  | 0.00  |