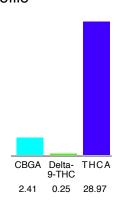

### Cannabinoid Profile by HPLC

0.25%

Delta-9-THC

0.00%

**CBD** 

| Cannabinoid          | % wt  | mg/g  |
|----------------------|-------|-------|
| CBGA                 | 2.41  | 24.1  |
| Delta-9-THC          | 0.25  | 2.5   |
| THCA                 | 28.97 | 28.97 |
| Total Cannabinoids   | 31.63 | 316.3 |
| Calculated CBD Yield | 0.00  | 0.00  |