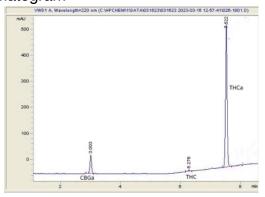

### Chromatogram

### Cannabinoid Profile by HPLC

0.25%

Delta-9-THC

0.00%

**CBD** 

| Cannabinoid          | % wt  | mg/g  |
|----------------------|-------|-------|
| CBGA                 | 2.41  | 24.1  |
| Delta-9-THC          | 0.25  | 2.5   |
| THCA                 | 28.97 | 28.97 |
| Total Cannabinoids   | 31.63 | 316.3 |
| Calculated CBD Yield | 0.00  | 0.00  |