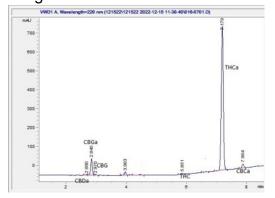

# **Marin Analytics**

## **Analysis Report**

## Happy Shaman

## Sample WPFL-499-121522-019

THCa Flower- Blue Dream

Sample Submitted: 02-15-2024; Report Date: 02-15-2024

## THCa Flower- Blue Dream

Plant Material: Flower

#### Chromatogram



#### Cannabinoid Profile



#### Cannabinoid Profile by HPLC

0.14%

Delta-9-THC

0.00%

**CBD** 

| Cannabinoid          | % wt  | mg/g  |
|----------------------|-------|-------|
| CBDA                 | 0.07  | 0.7   |
| CBGA                 | 1.95  | 19.5  |
| CBG                  | 0.1   | 1.0   |
| Delta-9-THC          | 0.14  | 1.4   |
| THCA                 | 20.83 | 208.3 |
| Total Cannabinoids   | 23.09 | 230.9 |
| Calculated CBD Yield | 0.06  | 0.61  |

C Calculated Maximum CBD Yield = CBD + 0.877 \* CBDA

23.09%

**Total Cannabinoids** 

Marin Analytics, LLC 250 Bel Marin Keys Blvd, Suite D4 Novato, CA 94949

415-936-6477 / sarabiancalana1@gmail.com

Sara Biancalana

This sample has been tested by Marin Analytics, LLC using valid testing methodologies and a quality system. Va