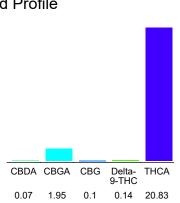

#### Cannabinoid Profile

#### Cannabinoid Profile by HPLC

0.14%

Delta-9-THC

0.00%

**CBD** 

| Cannabinoid          | % wt  | mg/g  |
|----------------------|-------|-------|
| CBDA                 | 0.07  | 0.7   |
| CBGA                 | 1.95  | 19.5  |
| CBG                  | 0.1   | 1.0   |
| Delta-9-THC          | 0.14  | 1.4   |
| THCA                 | 20.83 | 208.3 |
| Total Cannabinoids   | 23.09 | 230.9 |
| Calculated CBD Yield | 0.06  | 0.61  |