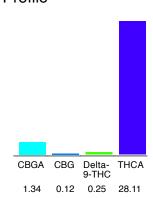

#### Cannabinoid Profile

### Cannabinoid Profile by HPLC

0.25%

Delta-9-THC

0.00%

**CBD** 

| Cannabinoid          | % wt  | mg/g  |
|----------------------|-------|-------|
| CBGA                 | 1.34  | 13.4  |
| CBG                  | 0.12  | 1.1   |
| Delta-9-THC          | 0.25  | 2.6   |
| THCA                 | 28.11 | 281.1 |
| Total Cannabinoids   | 29.82 | 298.2 |
| Calculated CBD Yield | 0.00  | 0.00  |