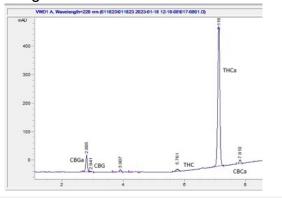

#### Chromatogram

### Cannabinoid Profile by HPLC

0.25%

Delta-9-THC

0.00%

**CBD** 

| Cannabinoid          | % wt  | mg/g  |
|----------------------|-------|-------|
| CBGA                 | 1.34  | 13.4  |
| CBG                  | 0.12  | 1.1   |
| Delta-9-THC          | 0.25  | 2.6   |
| THCA                 | 28.11 | 281.1 |
| Total Cannabinoids   | 29.82 | 298.2 |
| Calculated CBD Yield | 0.00  | 0.00  |