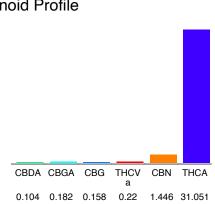

#### Cannabinoid Profile

### Cannabinoid Profile by HPLC

0.00%

Delta-9-THC

0.00%

**CBD** 

33.16%

**Total Cannabinoids** 

| Cannabinoid          | % wt  | mg/g   |
|----------------------|-------|--------|
| CBDA                 | 0.104 | 1.04   |
| CBGA                 | 0.182 | 1.82   |
| CBG                  | 0.158 | 1.58   |
| THCVa                | 0.22  | 2.2    |
| CBN                  | 1.446 | 14.46  |
| THCA                 | 31.05 | 310.51 |
| Total Cannabinoids   | 33.16 | 331.6  |
| Calculated Total THC | 33.09 | 330.93 |
| Calculated CBD Yield | 0.09  | 0.91   |
|                      |       |        |