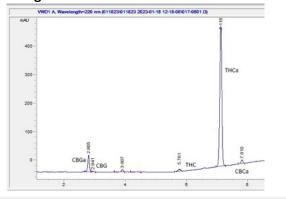

# **Marin Analytics**

# **Analysis Report**

### Biscotti x Gelato THC-A Hemp

Sample Submitted: 06-18-2024; Report Date: 05-18-2024

## Biscotti x Gelato THC-A Hemp

Plant Material: Flower

### Chromatogram



#### Cannabinoid Profile



## Cannabinoid Profile by HPLC

0.29%

Delta-9-THC

0.00%

**CBD** 

| Cannabinoid          | % wt  | mg/g  |
|----------------------|-------|-------|
| CBGA                 | 1.34  | 13.4  |
| CBG                  | 0.17  | 1.7   |
| Delta-9-THC          | 0.29  | 2.9   |
| THCA                 | 29.03 | 290.3 |
| Total Cannabinoids   | 30.83 | 308.3 |
| Calculated CBD Yield | 0.00  | 0.00  |

Calculated Maximum CBD Yield = CBD + 0.877 \* CBDA

30.83%

**Total Cannabinoids** 

Marin Analytics, LLC 250 Bel Marin Keys Blvd, Suite D4 Novato, CA 94949

415-936-6477 / sarabiancalana1@gmail.com

Sara Biancala

Sara Biancalana

This sample has been tested by Marin Analytics, LLC using valid testing methodologies and a quality system. Values reported relate only to t