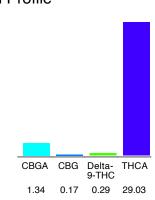

#### Cannabinoid Profile

## Cannabinoid Profile by HPLC

0.29%

Delta-9-THC

0.00%

**CBD** 

| Cannabinoid          | % wt  | mg/g  |
|----------------------|-------|-------|
| CBGA                 | 1.34  | 13.4  |
| CBG                  | 0.17  | 1.7   |
| Delta-9-THC          | 0.29  | 2.9   |
| THCA                 | 29.03 | 290.3 |
| Total Cannabinoids   | 30.83 | 308.3 |
| Calculated CBD Yield | 0.00  | 0.00  |