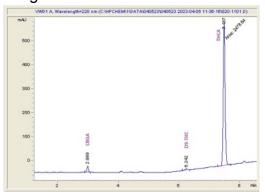

#### Cannabinoid Profile

#### Cannabinoid Profile by HPLC

0.26%

Delta-9-THC

0.00%

CBD

| Cannabinoid          | % wt  | mg/g  |
|----------------------|-------|-------|
| CBGA                 | 0.79  | 7.9   |
| Delta-9-THC          | 0.26  | 2.6   |
| THCA                 | 29.42 | 294.2 |
| Total Cannabinoids   | 30.47 | 304.7 |
| Calculated CBD Yield | 0.00  | 0.00  |

Calculated Maximum CBD Yield = CBD + 0.877 \* CBDA

30.47%

**Total Cannabinoids** 