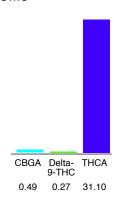

#### Cannabinoid Profile

### Cannabinoid Profile by HPLC

0.27%

Delta-9-THC

0.00%

**CBD** 

| Cannabinoid          | % wt  | mg/g  |
|----------------------|-------|-------|
| CBGA                 | 0.49  | 4.9   |
| Delta-9-THC          | 0.27  | 2.7   |
| THCA                 | 31.10 | 311.0 |
| Total Cannabinoids   | 31.86 | 318.6 |
| Calculated CBD Yield | 0.00  | 0.00  |