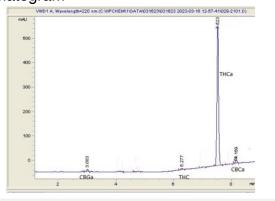

# **Marin Analytics**

## **Analysis Report**

### Sample

Apple and Bananas THC-A Hemp

Sample Submitted: 02-16-2024; Report Date: 02-16-2024

## Apples and Bananas THC-A Hemp

### Chromatogram



#### Cannabinoid Profile



### Cannabinoid Profile by HPLC

0.27%

Delta-9-THC

0.00%

**CBD** 

| Cannabinoid          | % wt  | mg/g  |
|----------------------|-------|-------|
| CBGA                 | 0.49  | 4.9   |
| Delta-9-THC          | 0.27  | 2.7   |
| THCA                 | 31.10 | 311.0 |
| Total Cannabinoids   | 31.86 | 318.6 |
| Calculated CBD Yield | 0.00  | 0.00  |

Calculated Maximum CBD Yield = CBD + 0.877 \* CBDA

31.86%

**Total Cannabinoids** 

Marin Analytics, LLC

250 Bel Marin Keys Blvd, Suite D4 Novato, CA 94949

415-936-6477 / sarabiancalana1@gmail.com

This sample has been tested by Marin Analytics, LLC using valid testing methodologies and a quality system. Values reported relate only to the sample tested. Marin Analytics, LLC makes no claims as to the effica