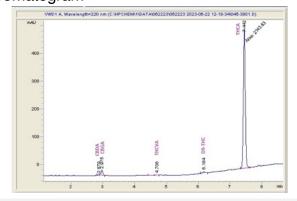

## Sample

### Afgoo THCA Hemp Flower

Sample Submitted: 02-22-2023; Report Date: 02-27-2023

# Afgoo THCA Hemp Flower

Plant Material: Flower

#### Chromatogram



#### Cannabinoid Profile



0.049 0.704 0.127 0.269 29.628

## Cannabinoid Profile by HPLC

0.27%

Delta-9-THC

0.00%

**CBD** 

| Cannabinoid          | % wt  | mg/g   |
|----------------------|-------|--------|
| CBDA                 | 0.049 | 0.49   |
| CBGA                 | 0.704 | 7.04   |
| THCVa                | 0.127 | 1.27   |
| Delta-9-THC          | 0.269 | 2.69   |
| THCA                 | 29.63 | 296.28 |
| Total Cannabinoids   | 29.78 | 297.8  |
| Calculated Total THC | 29.11 | 291.14 |
| Calculated CBD Yield | 0.04  | 0.43   |

Calculated Total THC = Delta-9-THC + 0.877 \* THCA Calculated Maximum CBD Yield = CBD + 0.877 \* CBDA

29.78%

**Total Cannabinoids** 

## Marin Analytics, LLC

250 Bel Marin Keys Blvd, Suite D4 Novato, CA 94949

833-321-TEST / info@marinanalytics.