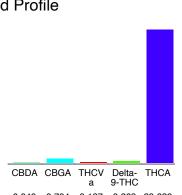

#### Cannabinoid Profile

0.049 0.704 0.127 0.269 29.628

## Cannabinoid Profile by HPLC

0.27%

Delta-9-THC

0.00%

**CBD** 

| Cannabinoid          | % wt  | mg/g   |
|----------------------|-------|--------|
| CBDA                 | 0.049 | 0.49   |
| CBGA                 | 0.704 | 7.04   |
| THCVa                | 0.127 | 1.27   |
| Delta-9-THC          | 0.269 | 2.69   |
| THCA                 | 29.63 | 296.28 |
| Total Cannabinoids   | 29.78 | 297.8  |
| Calculated Total THC | 29.11 | 291.14 |
| Calculated CBD Yield | 0.04  | 0.43   |