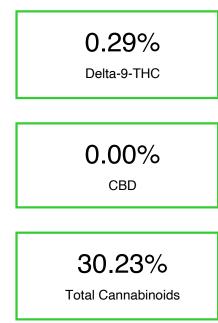

## Chromatogram

Cannabinoid Profile by HPLC

Cannabinoid % wt mg/g CBGA 1.19 11.9 Delta-9-THC 0.29 2.9 THCA 28.75 287.5 **Total Cannabinoids** 30.23 302.3 **Calculated CBD Yield** 0.00 0.00

Calculated Maximum CBD Yield = CBD + 0.877 \* CBDA