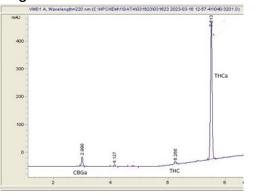

## Chromatogram

Cannabinoid Profile by HPLC

Cannabinoid % wt mg/g CBGA 1.19 11.9 Delta-9-THC 0.29 2.9 THCA 28.75 287.5 **Total Cannabinoids** 30.23 302.3 **Calculated CBD Yield** 0.00 0.00

Calculated Maximum CBD Yield = CBD + 0.877 \* CBDA