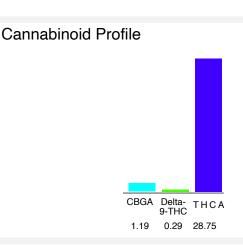

## Chromatogram

Cannabinoid Profile by HPLC

Cannabinoid % wt mg/g CBGA 1.19 11.9 Delta-9-THC 0.29 2.9 THCA 28.75 287.5 **Total Cannabinoids** 30.23 302.3 **Calculated CBD Yield** 0.00 0.00

Calculated Maximum CBD Yield = CBD + 0.877 \* CBDA