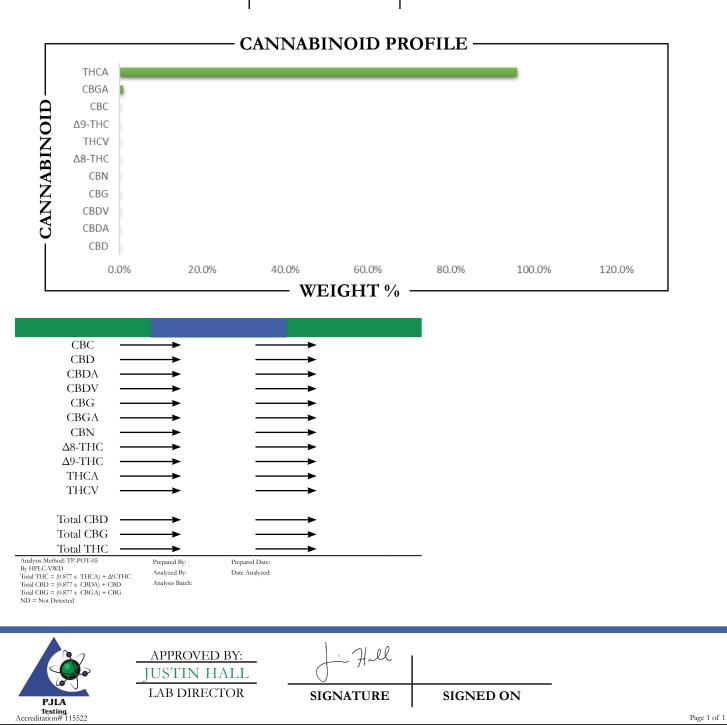

## **REPORT** PREPARED FOR:

PROJECT# LAB ID REPORT DATE

SAMPLE NAME: DATE RECEIVED:

This is a Badger Labs Certificate of Analysis and may not be reproduced without written approval from Badger Labs. Badger Labs maintains strict confidentiality of all client data. Any information regarding an analysis is shared only with the the individuals designated on the Laboratory Chain of Custody (COC) as contacts unless authorization is received. Limits of Quantification (LOQ) are available upon request. This report complies to the requirements of the ISO/IEC 17025:2017 standard. Review the results, expanded uncertainty and specifications to ensure they meet your requirements. Uncertainty values are available upon request.